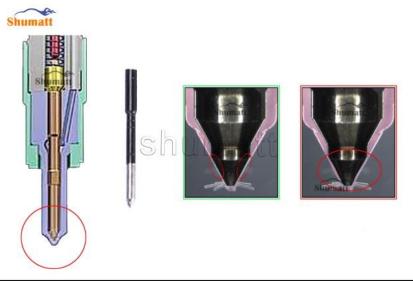

## 1) Injector Nozzle Testing

All parts of the injector nozzle are subjected to precision testing, high temperature testing, low temperature testing, withstand pressure testing, leakage testing, durability testing, and various working conditions testing.

## 2) Injector Nozzle Inspection

The factory inspection of the injector nozzle is undergone full inspection, random inspection, and batch inspection three inspections. Different brands of test benches are used to test the same injector nozzle for a total of no less than three times for factory inspection, and the fuel injector installation testing environment are progressed in dust-free workshop.

## 3) Injector Nozzle Installation

When matching the valve cap and valve steam, Shumatt strictly complies with the standard of valve cap and valve stem clearance technical indicators to ensure that each valve assembly meets the factory standards and use standards.