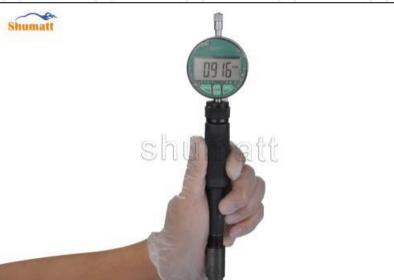

## 1) Injector Nozzle Testing

All parts of the injector nozzle are subjected to precision testing, high temperature testing, low temperature testing, withstand pressure testing, leakage testing, durability testing, and various working conditions testing.

## 2) Injector Nozzle Inspection

The factory inspection of the injector nozzle is undergone full inspection, random inspection, and batch inspection three inspections. Different brands of test benches are used to test the same injector nozzle for a total of no less than three times for factory inspection, and the fuel injector installation testing environment are progressed in dust-free workshop.