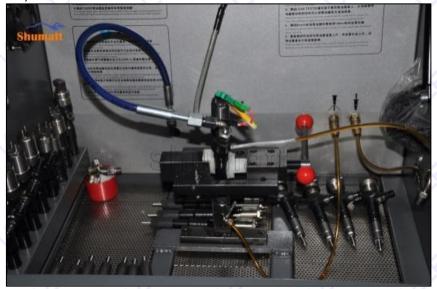

## 3.3.CRDI Injector Nozzle DLLA148P828 Test Measurement

## 1) Nozzle opening pressure test

Test whether the opening pressure range of the nozzle is within the range specified in the injector maintenance manual (to be verified), if not within the normal range, adjust the nozzle spring to adjust the gasket