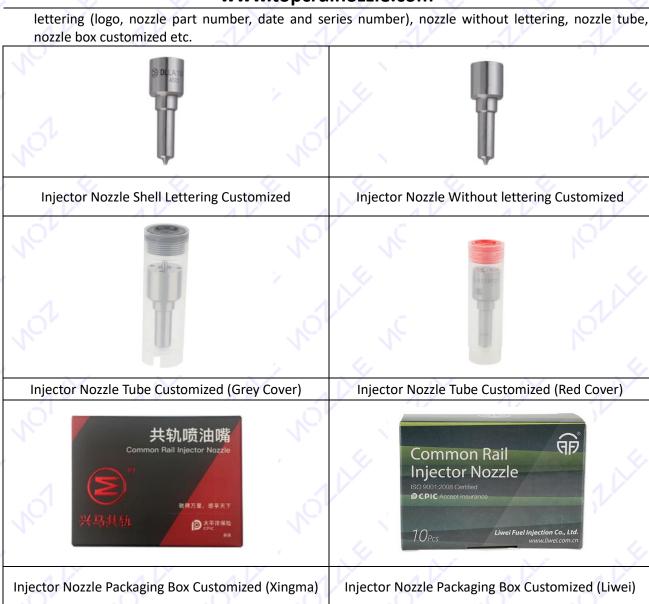

## 1.6. CRDI Injector Nozzle DLLA148P828 Customized Service

1) Injector Nozzle's Customized Service: Meet the customized needs of OEM manufacturers for shell

## 2) Injector Nozzle's Customized Service Quantity Requirements:

The purchased of Customized injector nozzle's shell lettering or without lettering are no less than 100 pieces.

The purchased of Customized injector nozzle tubes are no less than 2000-3000 pieces.

The purchased of customized injector nozzle boxes are no less than 1000 pieces.

Customized products involve the need of specify logo, the OEM manufacturer needs to provide trademark authorization and the sample of logo image file.

• Once the customized injector nozzle is sold, it can't be returned or exchanged if there is no quality problems.