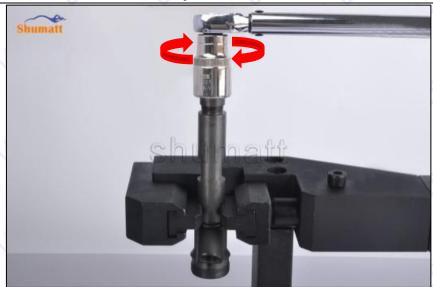

All parts should be examined for wear under a microscope at least 20 times larger

Nozzle tight cap deformation, cracking, thread damage, quenching, leakage, will lead to black smoke vehicle cap, fuel injector damage.

Injector opening pressure greater than or less than the specified range may cause injector damage.

A Failure to replace wearing parts in time during maintenance may lead to fuel injector damage.