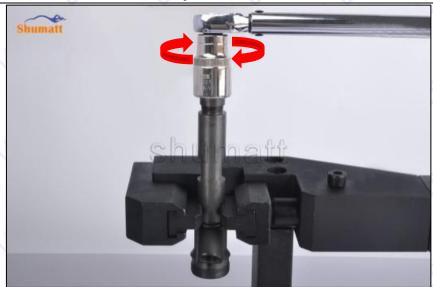

If the value is greater than normal, reduce the oil nozzle spring adjusting gasket; if the value is less than normal, increase the oil nozzle spring adjusting gasket.

#### 2) Stroke Measurement of Nozzle Needle Valve

Use a measuring tool to measure whether the stroke of the nozzle needle valve is within the range (15-45um) specified in the injector maintenance manual. If not, adjust the stroke of the nozzle to adjust the gasket.