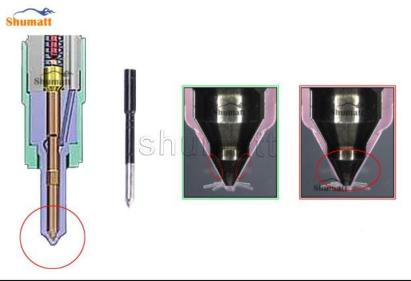

#### 1) Injector Nozzle Testing

All parts of the injector nozzle are subjected to precision testing, high temperature testing, low temperature testing, withstand pressure testing, leakage testing, durability testing, and various working conditions testing.

#### 2) Injector Nozzle Inspection

The factory inspection of the injector nozzle is undergone full inspection, random inspection, and batch inspection three inspections. Different brands of test benches are used to test the same injector nozzle for a total of no less than three times for factory inspection, and the fuel injector installation testing environment are progressed in dust-free workshop.