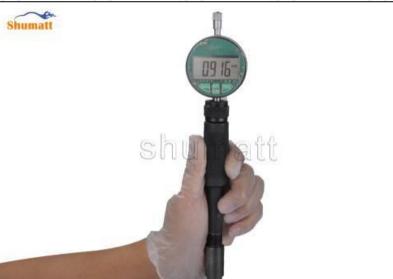

#### 1) Injector Nozzle Testing

All parts of the injector nozzle are subjected to precision testing, high temperature testing, low temperature testing, withstand pressure testing, leakage testing, durability testing, and various working conditions testing.

#### 2) Injector Nozzle Inspection

The factory inspection of the injector nozzle is undergone full inspection, random inspection, and batch inspection three inspections. Different brands of test benches are used to test the same injector nozzle for a total of no less than three times for factory inspection, and the fuel injector installation testing environment are progressed in dust-free workshop.