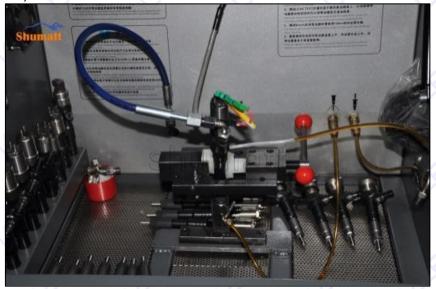

If the value is greater than normal, thicken the gasket for oil-nozzle needle valve lift adjustment; if the value is less than normal, reduce the gasket for oil-nozzle needle valve lift adjustment

#### 3.4.CRDI Injector Nozzle DLLA148P820 Installation