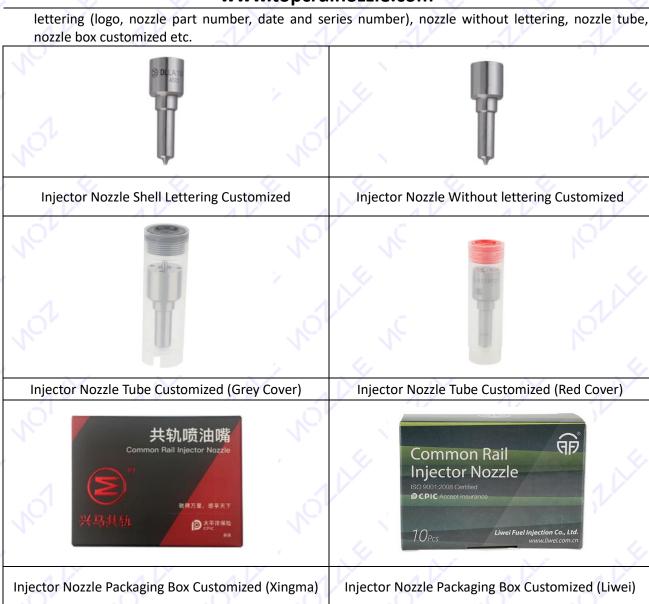

#### 1.6. CRDI Injector Nozzle DLLA148P820 Customized Service

1) Injector Nozzle's Customized Service: Meet the customized needs of OEM manufacturers for shell

#### 2) Injector Nozzle's Customized Service Quantity Requirements:

The purchased of Customized injector nozzle's shell lettering or without lettering are no less than 100 pieces.

The purchased of Customized injector nozzle tubes are no less than 2000-3000 pieces.

The purchased of customized injector nozzle boxes are no less than 1000 pieces.

Customized products involve the need of specify logo, the OEM manufacturer needs to provide trademark authorization and the sample of logo image file.

#### 1) Injector Nozzle's Spare Parts List

| No. | 1 | 2 | 3 |
|-----|---|---|---|
|     |   |   |   |

| Image       |                                                                      |                                                                                                                                                          |                                                       |
|-------------|----------------------------------------------------------------------|----------------------------------------------------------------------------------------------------------------------------------------------------------|-------------------------------------------------------|
| Name        | Injector Nozzle Assy                                                 | Nozzle Tube (Grey Cover)                                                                                                                                 | Nozzle Tube (Red Cover)                               |
| Description | Injector Nozzle Part Number<br>DLLA148P820                           | Prevent Nozzle Rusting and<br>Damaging from Collision                                                                                                    | Prevent Nozzle Rusting and<br>Damaging from Collision |
| No.         | 4                                                                    | 5                                                                                                                                                        |                                                       |
| Image       | <b>共轨喷油嘴</b><br>Common Rail Injector Nozele<br>受了<br>兴马其抗<br>Pattana | Common Rail<br>Injector Nozzle<br>Regional Certifier<br>De CPIC Accepte Insurance<br>10 Proc.<br>Linuel Farel Injection Co., Ltd.<br>Servicitude Control | NOLLE NOLLE                                           |
| Name        | Injector Nozzle Box (Xingma)                                         | Injector Nozzle Box (Liwei)                                                                                                                              |                                                       |
| Description | 10 PCS/Box                                                           | 10 PCS/Box                                                                                                                                               | /                                                     |